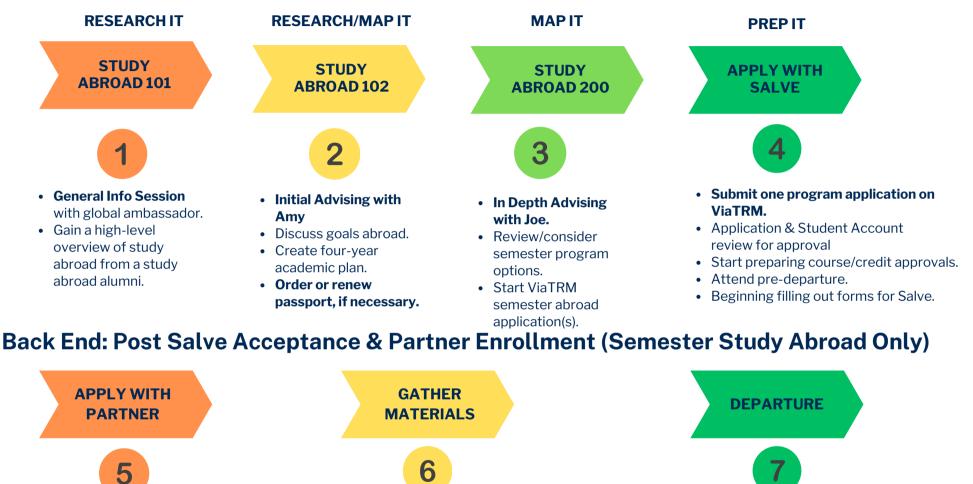

# **GLOBAL SALVE STUDY ABROAD**

Study Abroad 7 Step Process - 2 sides, 1 coin

# Front End: Getting Started & Salve Application

#### **TASKS FOR SALVE**

Start Partner Application

letter, apply for partner

program on their website.

receiving Salve Approval.

• Do not apply with partner until

After receiving Salve approval

- Receive key form signatures:
  - Course Approvals
  - 4 Year Plan
- Attend Pre-Departure meeting (mandatory)
- Complete Pre-Departure course

### TASKS FOR PARTNER

- Submit enrollment documents Pack.
- Sign up for courses
- Apply for Visa (if applicable)
- Make housing payment(s).
- Purchase round-trip flight.
- Make arrangements for arrival
- Check in at program destination.
- Attend on-site orientation (mandatory)

EDUCATION AND FELLOWSHIPS

- Confirm coursework abroad with Salve
- Explore your new home!