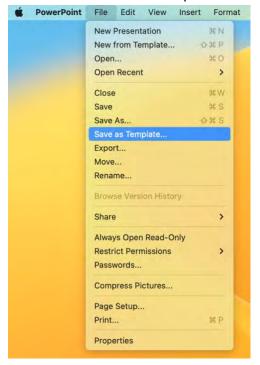

## **PowerPoint Template Instructions**

- 1. Download and save to your desktop the PowerPoint Template from the Salve website
- 2. Open the PowerPoint Template
- 3. Go to "File" > "Save as Template"

## 4. Select "Save"