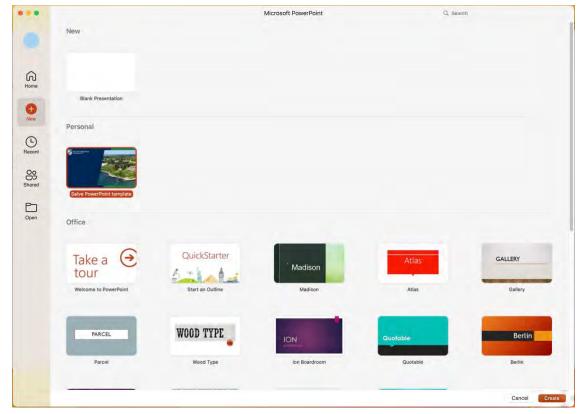

## 5. Open Microsoft PowerPoint

This template is now saved in Microsoft PowerPoint under the "Personal" section Select this template and then select "Create" to start a new PowerPoint

See instructions below on how to use the template