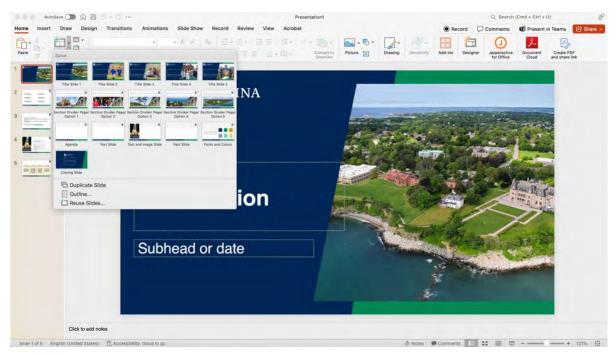

6. This PowerPoint has five sample slides and 16 template slides that all can be edited To use a template slide, select the dropdown arrow next to the "New Slide" icon in the left corner

7. Choose a slide you'd like to use, and it will be added to your slideshow