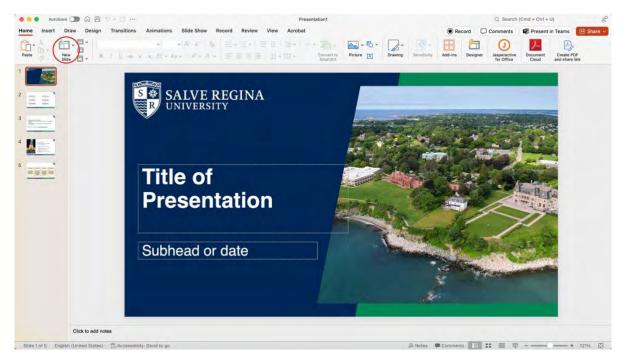

6. This PowerPoint has five sample slides and 16 template slides that all can be edited To use a template slide, select the dropdown arrow next to the "New Slide" icon in the left corner

7. Choose a slide you'd like to use, and it will be added to your slideshow