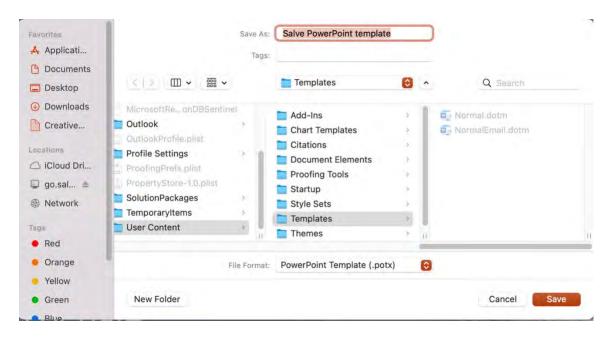

## **PowerPoint Template Instructions**

- 1. Download and save to your desktop the PowerPoint Template from the Salve website
- 2. Open the PowerPoint Template
- 3. Go to "File" > "Save as Template"



## 4. Select "Save"



## 5. Open Microsoft PowerPoint

This template is now saved in Microsoft PowerPoint under the "Personal" section Select this template and then select "Create" to start a new PowerPoint



See instructions below on how to use the template

6. This PowerPoint has five sample slides and 16 template slides that all can be edited To use a template slide, select the dropdown arrow next to the "New Slide" icon in the left corner



7. Choose a slide you'd like to use, and it will be added to your slideshow