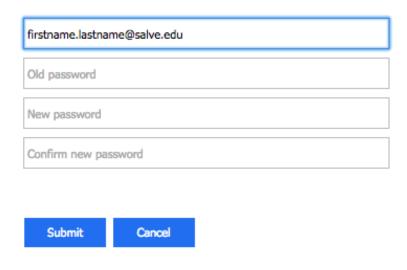

3.) Enter your username, current password, then enter your new password twice. Then select "Submit".

Return to Sign-in Page

4.) You will now receive confirmation that the password change has been successful and you will be redirected to the Salve Portal.