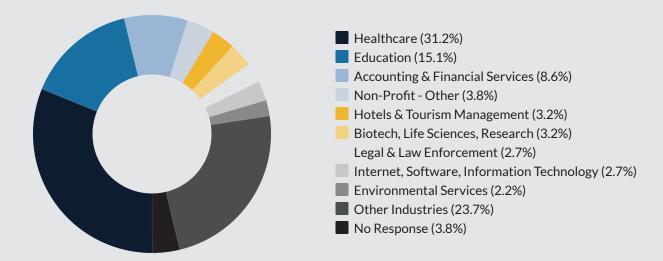

#### TOP EMPLOYER INDUSTRIES FOR 2021 GRADUATES

### JOB FUNCTIONS FOR 2021 GRADUATES

Top industries for 2022 graduates include Healthcare Services, Education, and Accounting and Financial Services.

Additionally, for these graduates, first destination locations were cited across the United States, and globally. The four most common states for work were Massachusetts (47), Rhode Island (45), Connecticut (31) and New York (12) and comprised 8.13% of the 166 respondents who provided location data. Two respondents are working internationally in Rwanda and Sweden. 21 respondents did not provide their employment location.