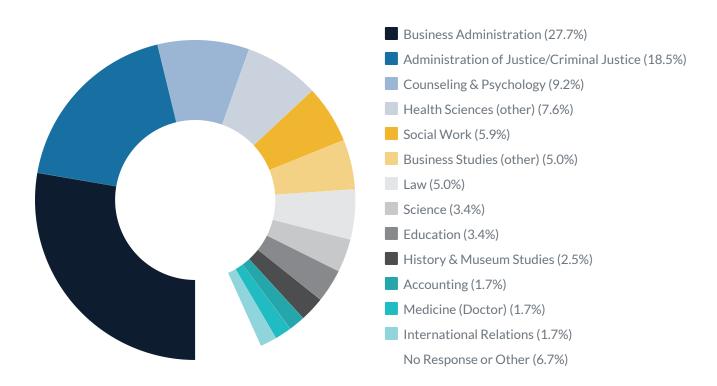

#### TOP FIELDS OF GRADUATE STUDY

Of the graduates who reported continuing their education, multiple locations were cited across the United States. The most common state reported was Rhode Island, followed by Massachusetts, New York, and Connecticut. One important item to note is that **57.1% (68 of 119) of these individuals** reported pursuing continued education at Salve Regina University.