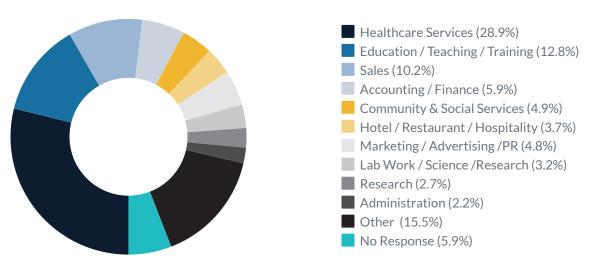

### JOB FUNCTIONS FOR 2021 GRADUATES

Top industries for 2022 graduates include Healthcare Services, Education, and Accounting and Financial Services.

Additionally, for these graduates, first destination locations were cited across the United States, and globally. The four most common states for work were Massachusetts (47), Rhode Island (45), Connecticut (31) and New York (12) and comprised 8.13% of the 166 respondents who provided location data. Two respondents are working internationally in Rwanda and Sweden. 21 respondents did not provide their employment location.