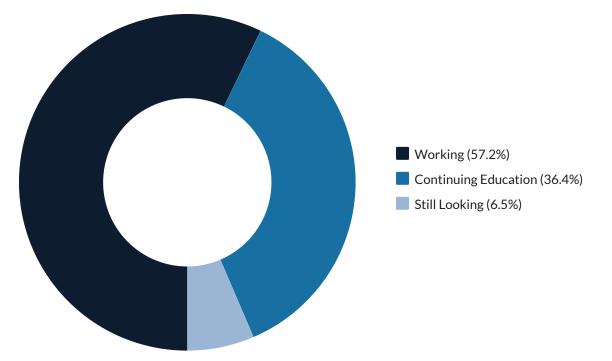

# WHERE IS THE CLASS OF 2022 NOW?

Outcome data was gathered for 327 (or 76.4%) of the 428 graduates from the Class of 2022. Of these individuals, **93.6% were engaged in full/part time employment positions or graduate study.** 

Of the 21 respondents who reported they were still seeking

- 19 were seeking employment
- 2 were seeking continued education.

## EMPLOYMENT

187 graduates out of the 327 respondents indicated that they were working post-graduation.

# **CONTINUED EDUCATION**

119 graduates out of the 327 respondents indicated that they were pursing continued education.

Of those 150 respondents, 18 reported that they were also actively searching for employment.