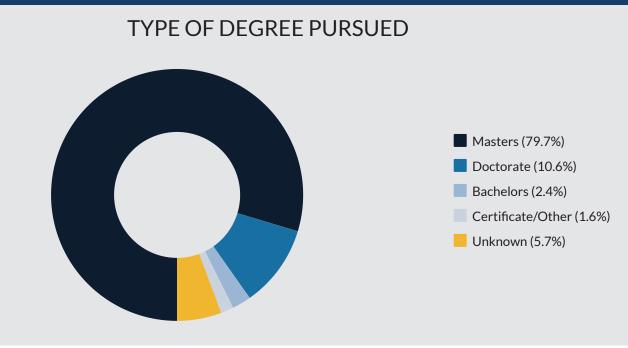

#### TOP FIELDS OF GRADUATE STUDY

Of the graduates who reported continuing their education, multiple locations were cited across the United States. The most common state reported was Rhode Island, followed by Massachusetts, New York, and Connecticut. One important item to note is that **57.1% (68 of 119) of these individuals** reported pursuing continued education at Salve Regina University.