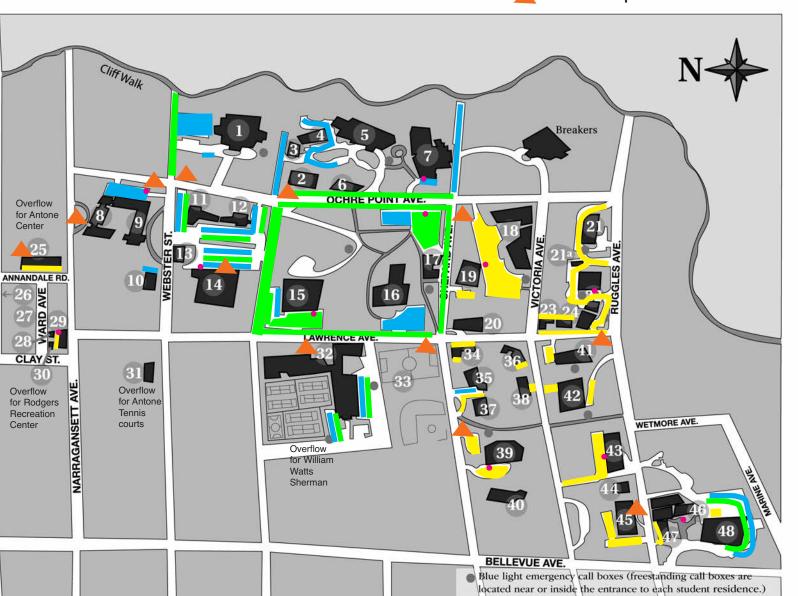

## Campus Map

**Parking Designations:** Commuter Faculty/Staff **Residential students** Scooters **Shuttle Stops** 

## LEGEND

- 1. Ochre Court
- 2. Our Lady of Mercy Chapel & Spiritual Life Center
- 3. Marian Hall
- 4. Angelus Hall\*\*
- 5. McAuley Hall\*\*
- 6. Misto Gatehouse
- 7. O'Hare Academic Center\*\*
- 8. Walgreen Hall\*
- 9. Miley Hall\*
- 10. 162 Webster Street\*
- 11. Stonor Hall
- 12. Drexel Hall
- 13. Tobin Hall (Security Office)
- 14. Rodgers Recreation Center
- 15. Wakehurst\*\*
- 16. McKillop Library\*\*
- 17. Munroe Center
- 18. Hunt/Reefe Halls\*
- 19. Moore Hall\*
- 20. McLean House
- 21. Ochre Lodge\*
- 21a. Ochre Lodge Annex
- 22. Nethercliffe\*
- 23. 87 Victoria Avenue
- 24. Graystone Cottages
- 25. Conley Hall
- 26. Office of Facilities
- 27. Grounds Garage and Offices
- 28. Narragansett I\*
- 29. Narragansett Hall\*
- 30. Narragansett II\*
- 31. 134 Webster Street\*
- 32. Antone Academic Center
- 33. Reynolds Field
- 34. 26 Lawrence Avenue\*
- 35. Graduate Studies and Continuing Education\*\*
- 36. 80 Victoria Avenue\*
- 37. Carnlough Cottage\*
- 38. 74 Victoria Avenue\*
- 39. William Watts Sherman House\*
- 40. President's House
- 41. The Hedges\* ▲
- 42. Founders Hall\*
- 43. Wallace Hall\*
- 44. 204 Ruggles\*
- 45. Stoneacre\*▲
- 46. Fairlawn\*
- 47. French Cottage
- 48. Young Building\*/Pell Center\*\*
- \* student residences
- \*\* classrooms and/or faculty offices