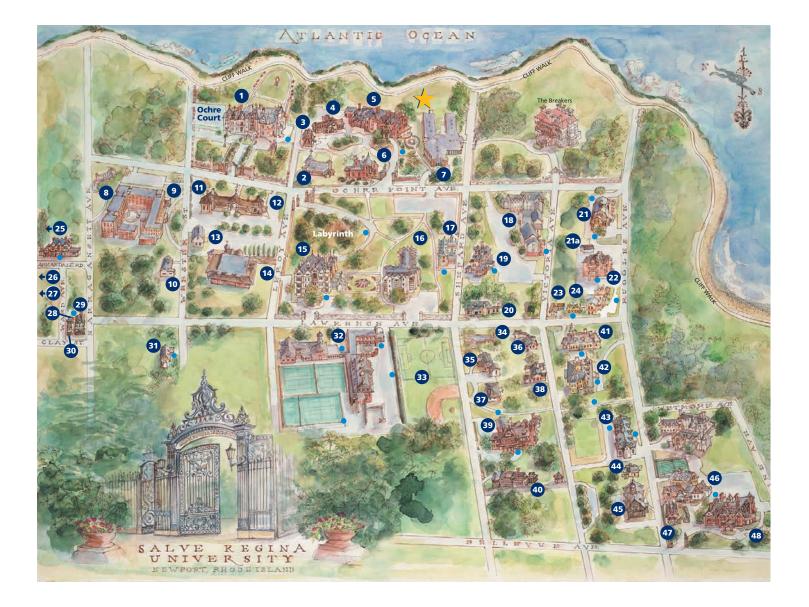

#### LEGEND

- 1. Ochre Court
- 2. Our Lady of Mercy Chapel and Spiritual Life Center
- 3. Marian Hall
- 4. Angelus Hall\*\*
- 5. McAuley Hall\*\*
- 6. Misto Gatehouse
- 7. O'Hare Academic Building \*\*
- 8. Walgreen Hall\*
- 9. Miley Hall\*
- 10. 162 Webster Street\*
- 11. Stonor Hall
- 12. Drexel Hall

- 13. Tobin Hall (Security Office)
- 14. Rodgers Recreation Center
- 15. Gerety Hall\*\*
- 16. McKillop Library\*\*
- 17. Munroe Center
- 18. Hunt/Reefe Halls\*
- 19. Moore Hall\*
- 20. McLean House
- 21. Ochre Lodge\*
- 21a. Carolyn House22. Nethercliffe\*
- 23. 87 Victoria Avenue
- 24. Graystone Cottages

- 25. Conley Hall
- 26. Office of Facilities
- 27. Grounds Garage and Offices
- 28. Narragansett I\*
- 29. Narragansett Hall\*
- 30. Narragansett II\*
- 31. 134 Webster Street\*
- 32. Antone Academic Center
- 33. Reynolds Field
- 34. 26 Lawrence Avenue\*
- 35. 51 Shepard Avenue
- 36. 80 Victoria Avenue\*
- 37. Carnlough Cottage\*
- 38. 74 Victoria Avenue\*

- 39. William Watts Sherman House\*
- 40. President's House
- 41. The Hedges\*
- 42. Founders Hall\*
- 43. Wallace Hall\*
- 44. 204 Ruggles\*
- 45. Stoneacre\*
- 46. Fairlawn\*
- 47. French Cottage
- 48. Young Building\*/ Pell Center\*\*
- Blue Light emergency call boxes and

\* student residences

\*\* classrooms and/or

faculty offices

Freestanding

Residence Hall Entrance emergency call boxes

100 Ochre Point Avenue Newport, RI 02840

Orientation Tent