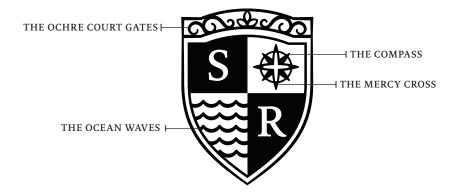

## THE UNIVERSITY CREST

#### THE OCHRE COURT GATES

The open gates of Ochre Court, the iconic heart of our campus, symbolize the start of Salve students' academic journey and the celebration of their achievements at graduation.

#### THE MERCY CROSS

Embedded in the compass, the Mercy Cross symbolizes the University's commitment to its Catholic heritage and the vision of its founders. Welcoming people of all beliefs, Salve is dedicated to creating a community of belonging, compassion and mercy.

#### THE COMPASS

The compass symbolizes the University's mission to prepare students to navigate their lives with enduring values, address complex critical concerns, and work for a world that is harmonious, just, and merciful.

#### THE OCEAN WAVES

The ocean waves symbolize Salve's amazing ocean-side location and deep connection to its home in Newport, Rhode Island.